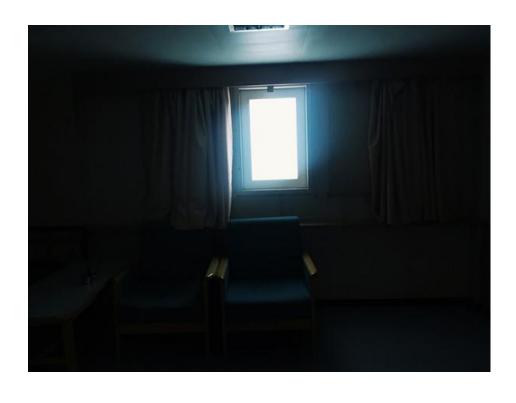

# Copyright 2005-2018

Built with Indexhibit

Double Dream Hotel is an ongoing project that includes photographs, collages, sketches, and paintings during Owner's Cabin residency in the month of July. For the duration of the residency the artist resided on an oil tanker traveling from Italy to the Netherlands. The project looks at scale, dimensionality, and lucid dreaming.

"I want to articulate the process of transitioning from one place to another. More specifically, transition between scales. Living on the ship one is locked to three distinct scales: the cabin, the vessel, and the sea. I want to use the passenger as the central figure and as the metaphor...who is constantly overwhelmed by slippages between dimensions. Somehow in the end, the residue becomes a multitude of comedic moments. Questions surfaced while I started to put these images together: does the process of compression and dilation yield some sort of cartoon? And, does compounding these cartoons lead to complexity? Isn't it just a strange and roundabout way back to...reality?"