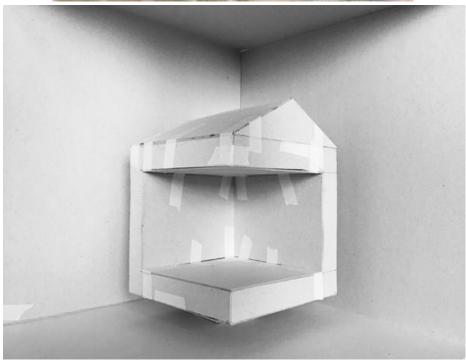

# Copyright 2005-2018

Built with Indexhibit

Double Dream Hotel is an ongoing project that includes photographs, collages, sketches, and paintings during Owner's Cabin residency in the month of July. For the duration of the residency the artist resided on an oil tanker traveling from Italy to the Netherlands. The project looks at scale, dimensionality, and lucid dreaming.

"I want to articulate the process of transitioning from one place to another. More specifically, transition between scales. Living on the ship one is locked to three distinct scales: the cabin, the vessel, and the sea. I want to use the passenger as the central figure and as the metaphor...who is constantly overwhelmed by slippages between dimensions. Somehow in the end, the residue becomes a multitude of comedic moments. Questions surfaced while I started to put these images together: does the process of compression and dilation yield some sort of cartoon? And, does compounding these cartoons lead to complexity? Isn't it just a strange and roundabout way back to...reality?"