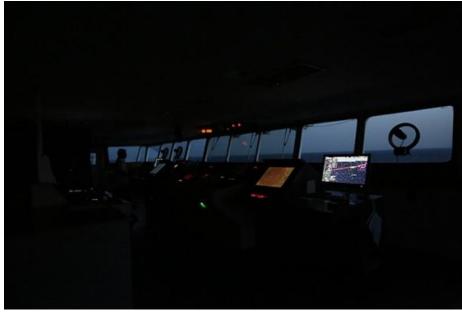

# Copyright 2005-2018

Built with Indexhibit

Double Dream Hotel is an ongoing project that includes photographs, collages, sketches, and paintings during Owner's Cabin residency in the month of July. For the duration of the residency the artist resided on an oil tanker traveling from Italy to the Netherlands. The project looks at scale, dimensionality, and lucid dreaming.

"I want to articulate the process of transitioning from one place to another. More specifically, transition between scales. Living on the ship one is locked to three distinct scales: the cabin, the vessel, and the sea. I want to use the passenger as the central figure and as the metaphor...who is constantly overwhelmed by slippages between dimensions. Somehow in the end, the residue becomes a multitude of comedic moments. Questions surfaced while I started to put these images together: does the process of compression and dilation yield some sort of cartoon? And, does compounding these cartoons lead to complexity? Isn't it just a strange and roundabout way back to...reality?"