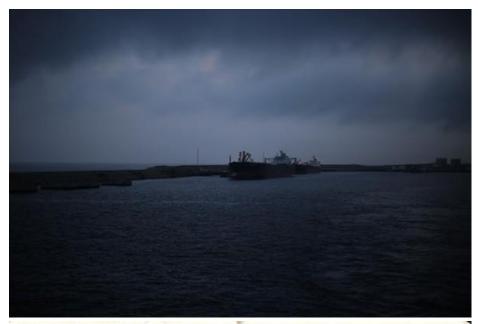

# Copyright 2005-2018

Built with Indexhibit

Double Dream Hotel is an ongoing project that includes photographs, collages, sketches, and paintings during Owner's Cabin residency in the month of July. For the duration of the residency the artist resided on an oil tanker traveling from Italy to the Netherlands. The project looks at scale, dimensionality, and lucid dreaming.

"I want to articulate the process of transitioning from one place to another. More specifically, transition between scales. Living on the ship one is locked to three distinct scales: the cabin, the vessel, and the sea. I want to use the passenger as the central figure and as the metaphor...who is constantly overwhelmed by slippages between dimensions. Somehow in the end, the residue becomes a multitude of comedic moments. Questions surfaced while I started to put these images together: does the process of compression and dilation yield some sort of cartoon? And, does compounding these cartoons lead to complexity? Isn't it just a strange and roundabout way back to...reality?"