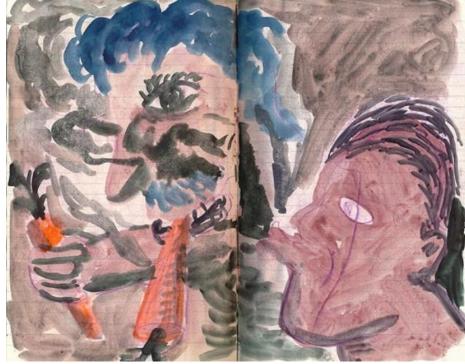

# Copyright 2005-2018

Built with Indexhibit

Double Dream Hotel is an ongoing project that includes photographs, collages, sketches, and paintings during Owner's Cabin residency in the month of July. For the duration of the residency the artist resided on an oil tanker traveling from Italy to the Netherlands. The project looks at scale, dimensionality, and lucid dreaming.

"I want to articulate the process of transitioning from one place to another. More specifically, transition between scales. Living on the ship one is locked to three distinct scales: the cabin, the vessel, and the sea. I want to use the passenger as the central figure and as the metaphor...who is constantly overwhelmed by slippages between dimensions. Somehow in the end, the residue becomes a multitude of comedic moments. Questions surfaced while I started to put these images together: does the process of compression and dilation yield some sort of cartoon? And, does compounding these cartoons lead to complexity? Isn't it just a strange and roundabout way back to...reality?"