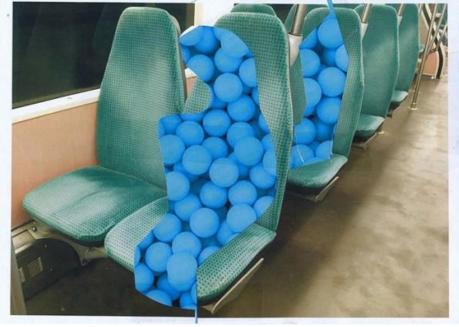

# Copyright 2005-2018

Built with Indexhibit

Double Dream Hotel is an ongoing project that includes photographs, collages, sketches, and paintings during Owner's Cabin residency in the month of July. For the duration of the residency the artist resided on an oil tanker traveling from Italy to the Netherlands. The project looks at scale, dimensionality, and lucid dreaming.

"I want to articulate the process of transitioning from one place to another. More specifically, transition between scales. Living on the ship one is locked to three distinct scales: the cabin, the vessel, and the sea. I want to use the passenger as the central figure and as the metaphor...who is constantly overwhelmed by slippages between dimensions. Somehow in the end, the residue becomes a multitude of comedic moments. Questions surfaced while I started to put these images together: does the process of compression and dilation yield some sort of cartoon? And, does compounding these cartoons lead to complexity? Isn't it just a strange and roundabout way back to...reality?"