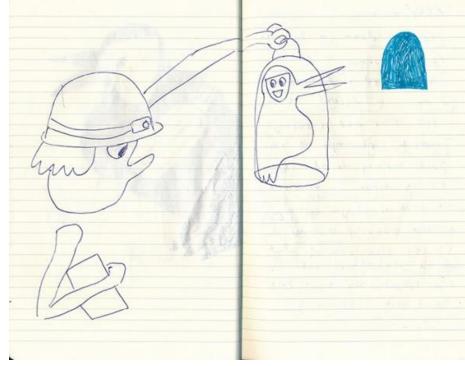

# Copyright 2005-2018

Built with Indexhibit

Double Dream Hotel is an ongoing project that includes photographs, collages, sketches, and paintings during Owner's Cabin residency in the month of July. For the duration of the residency the artist resided on an oil tanker traveling from Italy to the Netherlands. The project looks at scale, dimensionality, and lucid dreaming.

"I want to articulate the process of transitioning from one place to another. More specifically, transition between scales. Living on the ship one is locked to three distinct scales: the cabin, the vessel, and the sea. I want to use the passenger as the central figure and as the metaphor...who is constantly overwhelmed by slippages between dimensions. Somehow in the end, the residue becomes a multitude of comedic moments. Questions surfaced while I started to put these images together: does the process of compression and dilation yield some sort of cartoon? And, does compounding these cartoons lead to complexity? Isn't it just a strange and roundabout way back to...reality?"