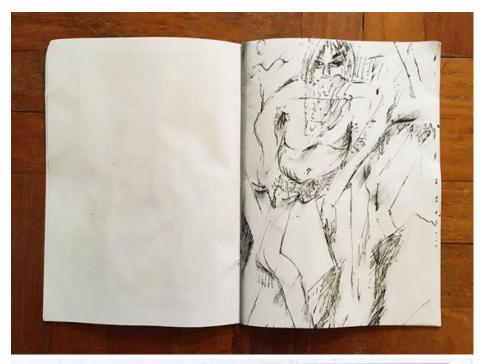

# Copyright 2005-2018

Built with Indexhibit

Double Dream Hotel is an ongoing project that includes photographs, collages, sketches, and paintings during Owner's Cabin residency in the month of July. For the duration of the residency the artist resided on an oil tanker traveling from Italy to the Netherlands. The project looks at scale, dimensionality, and lucid dreaming.

"I want to articulate the process of transitioning from one place to another. More specifically, transition between scales. Living on the ship one is locked to three distinct scales: the cabin, the vessel, and the sea. I want to use the passenger as the central figure and as the metaphor...who is constantly overwhelmed by slippages between dimensions. Somehow in the end, the residue becomes a multitude of comedic moments. Questions surfaced while I started to put these images together: does the process of compression and dilation yield some sort of cartoon? And, does compounding these cartoons lead to complexity? Isn't it just a strange and roundabout way back to...reality?"