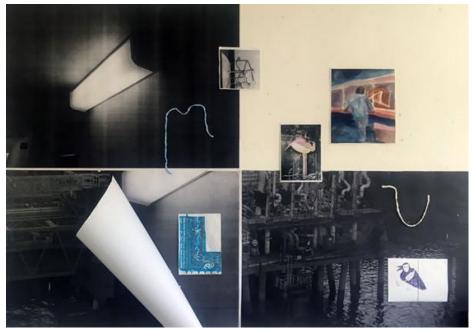

# Copyright 2005-2018

Built with Indexhibit

Double Dream Hotel is an ongoing project that includes photographs, collages, sketches, and paintings during Owner's Cabin residency in the month of July. For the duration of the residency the artist resided on an oil tanker traveling from Italy to the Netherlands. The project looks at scale, dimensionality, and lucid dreaming.

"I want to articulate the process of transitioning from one place to another. More specifically, transition between scales. Living on the ship one is locked to three distinct scales: the cabin, the vessel, and the sea. I want to use the passenger as the central figure and as the metaphor...who is constantly overwhelmed by slippages between dimensions. Somehow in the end, the residue becomes a multitude of comedic moments. Questions surfaced while I started to put these images together: does the process of compression and dilation yield some sort of cartoon? And, does compounding these cartoons lead to complexity? Isn't it just a strange and roundabout way back to...reality?"