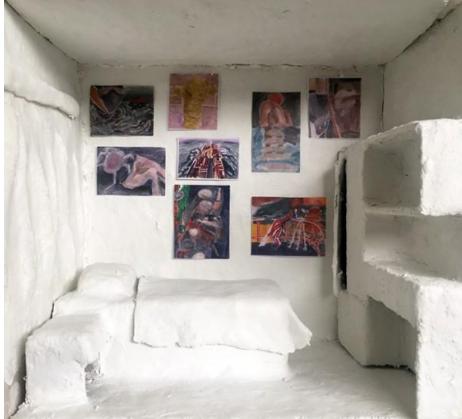

# Copyright 2005-2018

Built with Indexhibit

Double Dream Hotel is an ongoing project that includes photographs, collages, sketches, and paintings during Owner's Cabin residency in the month of July. For the duration of the residency the artist resided on an oil tanker traveling from Italy to the Netherlands. The project looks at scale, dimensionality, and lucid dreaming.

"I want to articulate the process of transitioning from one place to another. More specifically, transition between scales. Living on the ship one is locked to three distinct scales: the cabin, the vessel, and the sea. I want to use the passenger as the central figure and as the metaphor...who is constantly overwhelmed by slippages between dimensions. Somehow in the end, the residue becomes a multitude of comedic moments. Questions surfaced while I started to put these images together: does the process of compression and dilation yield some sort of cartoon? And, does compounding these cartoons lead to complexity? Isn't it just a strange and roundabout way back to...reality?"