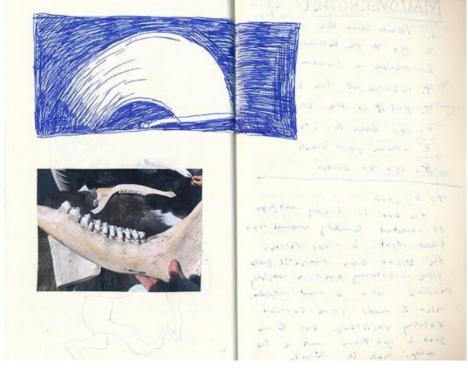

# Copyright 2005-2018

Built with Indexhibit

Double Dream Hotel is an ongoing project that includes photographs, collages, sketches, and paintings during Owner's Cabin residency in the month of July. For the duration of the residency the artist resided on an oil tanker traveling from Italy to the Netherlands. The project looks at scale, dimensionality, and lucid dreaming.

"I want to articulate the process of transitioning from one place to another. More specifically, transition between scales. Living on the ship one is locked to three distinct scales: the cabin, the vessel, and the sea. I want to use the passenger as the central figure and as the metaphor...who is constantly overwhelmed by slippages between dimensions. Somehow in the end, the residue becomes a multitude of comedic moments. Questions surfaced while I started to put these images together: does the process of compression and dilation yield some sort of cartoon? And, does compounding these cartoons lead to complexity? Isn't it just a strange and roundabout way back to...reality?"