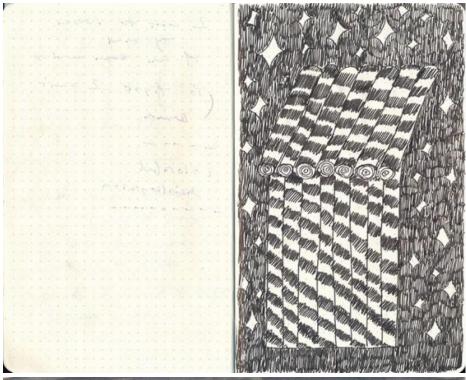

# Copyright 2005-2018

Built with Indexhibit

Double Dream Hotel is an ongoing project that includes photographs, collages, sketches, and paintings during Owner's Cabin residency in the month of July. For the duration of the residency the artist resided on an oil tanker traveling from Italy to the Netherlands. The project looks at scale, dimensionality, and lucid dreaming.

"I want to articulate the process of transitioning from one place to another. More specifically, transition between scales. Living on the ship one is locked to three distinct scales: the cabin, the vessel, and the sea. I want to use the passenger as the central figure and as the metaphor...who is constantly overwhelmed by slippages between dimensions. Somehow in the end, the residue becomes a multitude of comedic moments. Questions surfaced while I started to put these images together: does the process of compression and dilation yield some sort of cartoon? And, does compounding these cartoons lead to complexity? Isn't it just a strange and roundabout way back to...reality?"