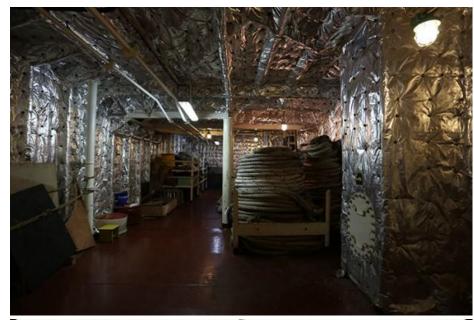

# Copyright 2005-2018

Built with Indexhibit

Double Dream Hotel is an ongoing project that includes photographs, collages, sketches, and paintings during Owner's Cabin residency in the month of July. For the duration of the residency the artist resided on an oil tanker traveling from Italy to the Netherlands. The project looks at scale, dimensionality, and lucid dreaming.

"I want to articulate the process of transitioning from one place to another. More specifically, transition between scales. Living on the ship one is locked to three distinct scales: the cabin, the vessel, and the sea. I want to use the passenger as the central figure and as the metaphor...who is constantly overwhelmed by slippages between dimensions. Somehow in the end, the residue becomes a multitude of comedic moments. Questions surfaced while I started to put these images together: does the process of compression and dilation yield some sort of cartoon? And, does compounding these cartoons lead to complexity? Isn't it just a strange and roundabout way back to...reality?"