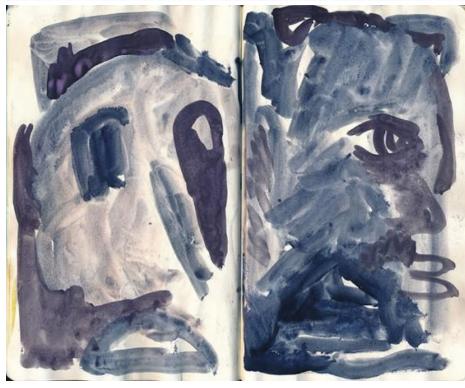

# Copyright 2005-2018

Built with Indexhibit

Double Dream Hotel is an ongoing project that includes photographs, collages, sketches, and paintings during Owner's Cabin residency in the month of July. For the duration of the residency the artist resided on an oil tanker traveling from Italy to the Netherlands. The project looks at scale, dimensionality, and lucid dreaming.

"I want to articulate the process of transitioning from one place to another. More specifically, transition between scales. Living on the ship one is locked to three distinct scales: the cabin, the vessel, and the sea. I want to use the passenger as the central figure and as the metaphor...who is constantly overwhelmed by slippages between dimensions. Somehow in the end, the residue becomes a multitude of comedic moments. Questions surfaced while I started to put these images together: does the process of compression and dilation yield some sort of cartoon? And, does compounding these cartoons lead to complexity? Isn't it just a strange and roundabout way back to...reality?"