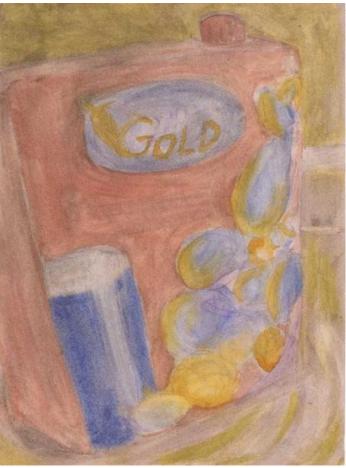

# Copyright 2005-2018

Built with Indexhibit

Double Dream Hotel is an ongoing project that includes photographs, collages, sketches, and paintings during Owner's Cabin residency in the month of July. For the duration of the residency the artist resided on an oil tanker traveling from Italy to the Netherlands. The project looks at scale, dimensionality, and lucid dreaming.

"I want to articulate the process of transitioning from one place to another. More specifically, transition between scales. Living on the ship one is locked to three distinct scales: the cabin, the vessel, and the sea. I want to use the passenger as the central figure and as the metaphor...who is constantly overwhelmed by slippages between dimensions. Somehow in the end, the residue becomes a multitude of comedic moments. Questions surfaced while I started to put these images together: does the process of compression and dilation yield some sort of cartoon? And, does compounding these cartoons lead to complexity? Isn't it just a strange and roundabout way back to...reality?"