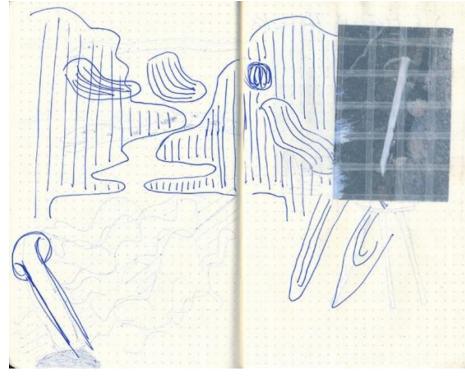

# Copyright 2005-2018

Built with Indexhibit

Double Dream Hotel is an ongoing project that includes photographs, collages, sketches, and paintings during Owner's Cabin residency in the month of July. For the duration of the residency the artist resided on an oil tanker traveling from Italy to the Netherlands. The project looks at scale, dimensionality, and lucid dreaming.

"I want to articulate the process of transitioning from one place to another. More specifically, transition between scales. Living on the ship one is locked to three distinct scales: the cabin, the vessel, and the sea. I want to use the passenger as the central figure and as the metaphor...who is constantly overwhelmed by slippages between dimensions. Somehow in the end, the residue becomes a multitude of comedic moments. Questions surfaced while I started to put these images together: does the process of compression and dilation yield some sort of cartoon? And, does compounding these cartoons lead to complexity? Isn't it just a strange and roundabout way back to...reality?"