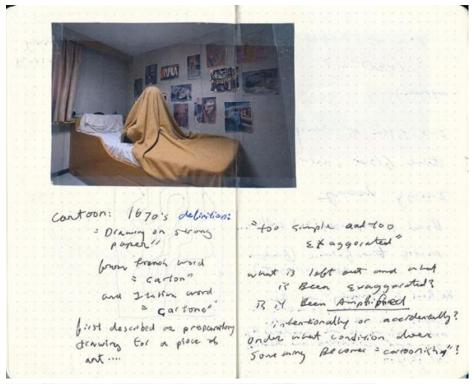

# Copyright 2005-2018

Built with Indexhibit

Double Dream Hotel is an ongoing project that includes photographs, collages, sketches, and paintings during Owner's Cabin residency in the month of July. For the duration of the residency the artist resided on an oil tanker traveling from Italy to the Netherlands. The project looks at scale, dimensionality, and lucid dreaming.

"I want to articulate the process of transitioning from one place to another. More specifically, transition between scales. Living on the ship one is locked to three distinct scales: the cabin, the vessel, and the sea. I want to use the passenger as the central figure and as the metaphor...who is constantly overwhelmed by slippages between dimensions. Somehow in the end, the residue becomes a multitude of comedic moments. Questions surfaced while I started to put these images together: does the process of compression and dilation yield some sort of cartoon? And, does compounding these cartoons lead to complexity? Isn't it just a strange and roundabout way back to...reality?"