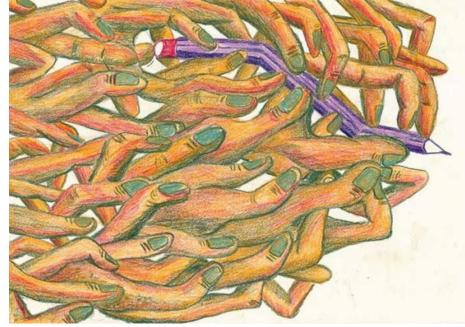

# Copyright 2005-2018

Built with Indexhibit

Double Dream Hotel is an ongoing project that includes photographs, collages, sketches, and paintings during Owner's Cabin residency in the month of July. For the duration of the residency the artist resided on an oil tanker traveling from Italy to the Netherlands. The project looks at scale, dimensionality, and lucid dreaming.

"I want to articulate the process of transitioning from one place to another. More specifically, transition between scales. Living on the ship one is locked to three distinct scales: the cabin, the vessel, and the sea. I want to use the passenger as the central figure and as the metaphor...who is constantly overwhelmed by slippages between dimensions. Somehow in the end, the residue becomes a multitude of comedic moments. Questions surfaced while I started to put these images together: does the process of compression and dilation yield some sort of cartoon? And, does compounding these cartoons lead to complexity? Isn't it just a strange and roundabout way back to...reality?"