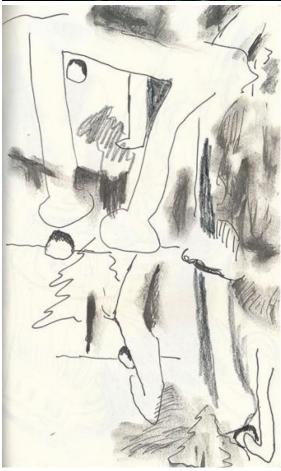

# Copyright 2005-2018

Built with Indexhibit

Double Dream Hotel is an ongoing project that includes photographs, collages, sketches, and paintings during Owner's Cabin residency in the month of July. For the duration of the residency the artist resided on an oil tanker traveling from Italy to the Netherlands. The project looks at scale, dimensionality, and lucid dreaming.

"I want to articulate the process of transitioning from one place to another. More specifically, transition between scales. Living on the ship one is locked to three distinct scales: the cabin, the vessel, and the sea. I want to use the passenger as the central figure and as the metaphor...who is constantly overwhelmed by slippages between dimensions. Somehow in the end, the residue becomes a multitude of comedic moments. Questions surfaced while I started to put these images together: does the process of compression and dilation yield some sort of cartoon? And, does compounding these cartoons lead to complexity? Isn't it just a strange and roundabout way back to...reality?"