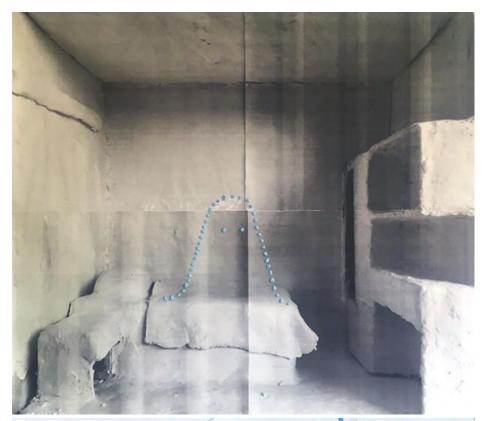

# Copyright 2005-2018

Built with Indexhibit

Double Dream Hotel is an ongoing project that includes photographs, collages, sketches, and paintings during Owner's Cabin residency in the month of July. For the duration of the residency the artist resided on an oil tanker traveling from Italy to the Netherlands. The project looks at scale, dimensionality, and lucid dreaming.

"I want to articulate the process of transitioning from one place to another. More specifically, transition between scales. Living on the ship one is locked to three distinct scales: the cabin, the vessel, and the sea. I want to use the passenger as the central figure and as the metaphor...who is constantly overwhelmed by slippages between dimensions. Somehow in the end, the residue becomes a multitude of comedic moments. Questions surfaced while I started to put these images together: does the process of compression and dilation yield some sort of cartoon? And, does compounding these cartoons lead to complexity? Isn't it just a strange and roundabout way back to...reality?"