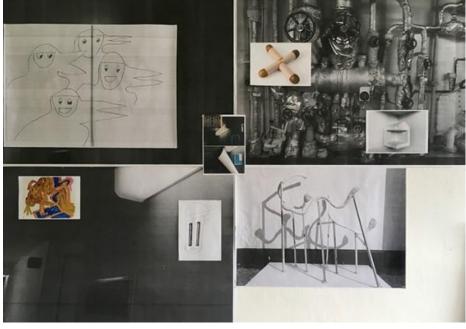

# Copyright 2005-2018

Built with Indexhibit

Double Dream Hotel is an ongoing project that includes photographs, collages, sketches, and paintings during Owner's Cabin residency in the month of July. For the duration of the residency the artist resided on an oil tanker traveling from Italy to the Netherlands. The project looks at scale, dimensionality, and lucid dreaming.

"I want to articulate the process of transitioning from one place to another. More specifically, transition between scales. Living on the ship one is locked to three distinct scales: the cabin, the vessel, and the sea. I want to use the passenger as the central figure and as the metaphor...who is constantly overwhelmed by slippages between dimensions. Somehow in the end, the residue becomes a multitude of comedic moments. Questions surfaced while I started to put these images together: does the process of compression and dilation yield some sort of cartoon? And, does compounding these cartoons lead to complexity? Isn't it just a strange and roundabout way back to...reality?"