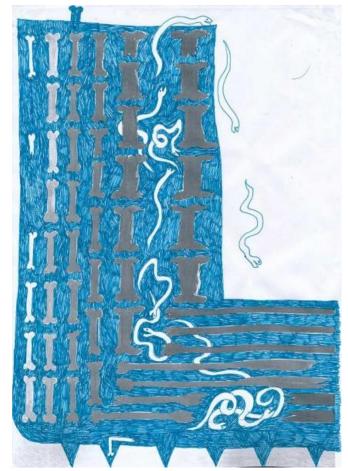

# Copyright 2005-2018

Built with Indexhibit

Double Dream Hotel is an ongoing project that includes photographs, collages, sketches, and paintings during Owner's Cabin residency in the month of July. For the duration of the residency the artist resided on an oil tanker traveling from Italy to the Netherlands. The project looks at scale, dimensionality, and lucid dreaming.

"I want to articulate the process of transitioning from one place to another. More specifically, transition between scales. Living on the ship one is locked to three distinct scales: the cabin, the vessel, and the sea. I want to use the passenger as the central figure and as the metaphor...who is constantly overwhelmed by slippages between dimensions. Somehow in the end, the residue becomes a multitude of comedic moments. Questions surfaced while I started to put these images together: does the process of compression and dilation yield some sort of cartoon? And, does compounding these cartoons lead to complexity? Isn't it just a strange and roundabout way back to...reality?"