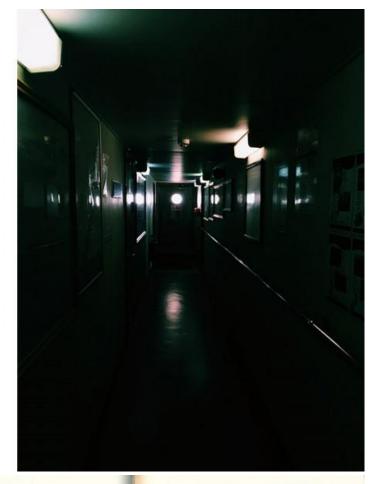

# Copyright 2005-2018

Built with Indexhibit

Double Dream Hotel is an ongoing project that includes photographs, collages, sketches, and paintings during Owner's Cabin residency in the month of July. For the duration of the residency the artist resided on an oil tanker traveling from Italy to the Netherlands. The project looks at scale, dimensionality, and lucid dreaming.

"I want to articulate the process of transitioning from one place to another. More specifically, transition between scales. Living on the ship one is locked to three distinct scales: the cabin, the vessel, and the sea. I want to use the passenger as the central figure and as the metaphor...who is constantly overwhelmed by slippages between dimensions. Somehow in the end, the residue becomes a multitude of comedic moments. Questions surfaced while I started to put these images together: does the process of compression and dilation yield some sort of cartoon? And, does compounding these cartoons lead to complexity? Isn't it just a strange and roundabout way back to...reality?"