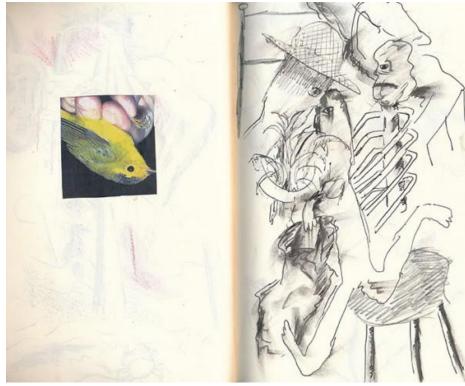

# Copyright 2005-2018

Built with Indexhibit

Double Dream Hotel is an ongoing project that includes photographs, collages, sketches, and paintings during Owner's Cabin residency in the month of July. For the duration of the residency the artist resided on an oil tanker traveling from Italy to the Netherlands. The project looks at scale, dimensionality, and lucid dreaming.

"I want to articulate the process of transitioning from one place to another. More specifically, transition between scales. Living on the ship one is locked to three distinct scales: the cabin, the vessel, and the sea. I want to use the passenger as the central figure and as the metaphor...who is constantly overwhelmed by slippages between dimensions. Somehow in the end, the residue becomes a multitude of comedic moments. Questions surfaced while I started to put these images together: does the process of compression and dilation yield some sort of cartoon? And, does compounding these cartoons lead to complexity? Isn't it just a strange and roundabout way back to...reality?"