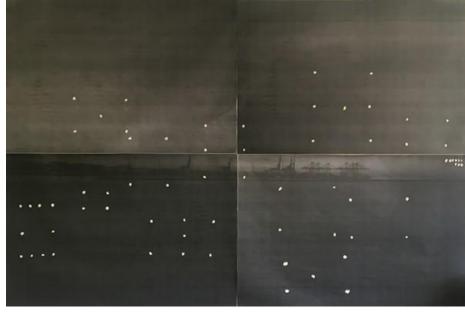

# Copyright 2005-2018

Built with Indexhibit

Double Dream Hotel is an ongoing project that includes photographs, collages, sketches, and paintings during Owner's Cabin residency in the month of July. For the duration of the residency the artist resided on an oil tanker traveling from Italy to the Netherlands. The project looks at scale, dimensionality, and lucid dreaming.

"I want to articulate the process of transitioning from one place to another. More specifically, transition between scales. Living on the ship one is locked to three distinct scales: the cabin, the vessel, and the sea. I want to use the passenger as the central figure and as the metaphor...who is constantly overwhelmed by slippages between dimensions. Somehow in the end, the residue becomes a multitude of comedic moments. Questions surfaced while I started to put these images together: does the process of compression and dilation yield some sort of cartoon? And, does compounding these cartoons lead to complexity? Isn't it just a strange and roundabout way back to...reality?"