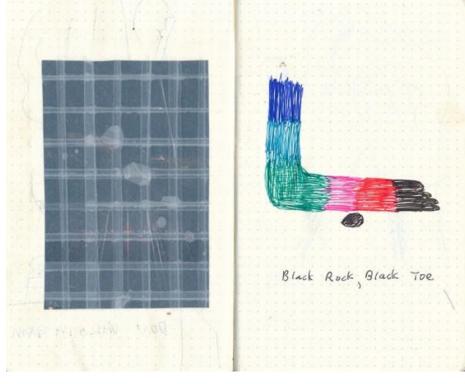

# Copyright 2005-2018

Built with Indexhibit

Double Dream Hotel is an ongoing project that includes photographs, collages, sketches, and paintings during Owner's Cabin residency in the month of July. For the duration of the residency the artist resided on an oil tanker traveling from Italy to the Netherlands. The project looks at scale, dimensionality, and lucid dreaming.

"I want to articulate the process of transitioning from one place to another. More specifically, transition between scales. Living on the ship one is locked to three distinct scales: the cabin, the vessel, and the sea. I want to use the passenger as the central figure and as the metaphor...who is constantly overwhelmed by slippages between dimensions. Somehow in the end, the residue becomes a multitude of comedic moments. Questions surfaced while I started to put these images together: does the process of compression and dilation yield some sort of cartoon? And, does compounding these cartoons lead to complexity? Isn't it just a strange and roundabout way back to...reality?"