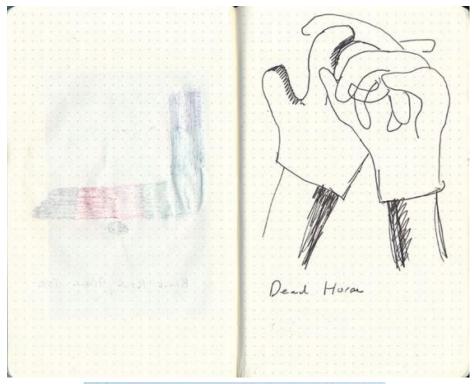

# Copyright 2005-2018

Built with Indexhibit

Double Dream Hotel is an ongoing project that includes photographs, collages, sketches, and paintings during Owner's Cabin residency in the month of July. For the duration of the residency the artist resided on an oil tanker traveling from Italy to the Netherlands. The project looks at scale, dimensionality, and lucid dreaming.

"I want to articulate the process of transitioning from one place to another. More specifically, transition between scales. Living on the ship one is locked to three distinct scales: the cabin, the vessel, and the sea. I want to use the passenger as the central figure and as the metaphor...who is constantly overwhelmed by slippages between dimensions. Somehow in the end, the residue becomes a multitude of comedic moments. Questions surfaced while I started to put these images together: does the process of compression and dilation yield some sort of cartoon? And, does compounding these cartoons lead to complexity? Isn't it just a strange and roundabout way back to...reality?"