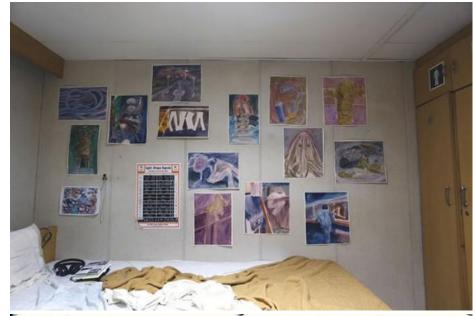

# Copyright 2005-2018

Built with Indexhibit

Double Dream Hotel is an ongoing project that includes photographs, collages, sketches, and paintings during Owner's Cabin residency in the month of July. For the duration of the residency the artist resided on an oil tanker traveling from Italy to the Netherlands. The project looks at scale, dimensionality, and lucid dreaming.

"I want to articulate the process of transitioning from one place to another. More specifically, transition between scales. Living on the ship one is locked to three distinct scales: the cabin, the vessel, and the sea. I want to use the passenger as the central figure and as the metaphor...who is constantly overwhelmed by slippages between dimensions. Somehow in the end, the residue becomes a multitude of comedic moments. Questions surfaced while I started to put these images together: does the process of compression and dilation yield some sort of cartoon? And, does compounding these cartoons lead to complexity? Isn't it just a strange and roundabout way back to...reality?"