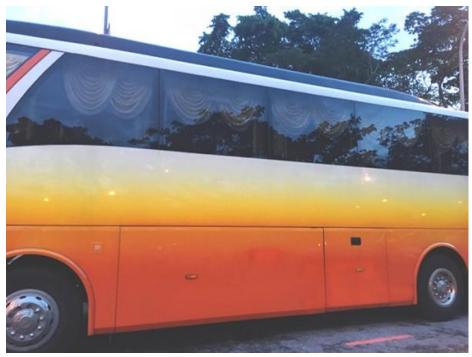

# Copyright 2005-2018

Built with Indexhibit

Double Dream Hotel is an ongoing project that includes photographs, collages, sketches, and paintings during Owner's Cabin residency in the month of July. For the duration of the residency the artist resided on an oil tanker traveling from Italy to the Netherlands. The project looks at scale, dimensionality, and lucid dreaming.

"I want to articulate the process of transitioning from one place to another. More specifically, transition between scales. Living on the ship one is locked to three distinct scales: the cabin, the vessel, and the sea. I want to use the passenger as the central figure and as the metaphor...who is constantly overwhelmed by slippages between dimensions. Somehow in the end, the residue becomes a multitude of comedic moments. Questions surfaced while I started to put these images together: does the process of compression and dilation yield some sort of cartoon? And, does compounding these cartoons lead to complexity? Isn't it just a strange and roundabout way back to...reality?"