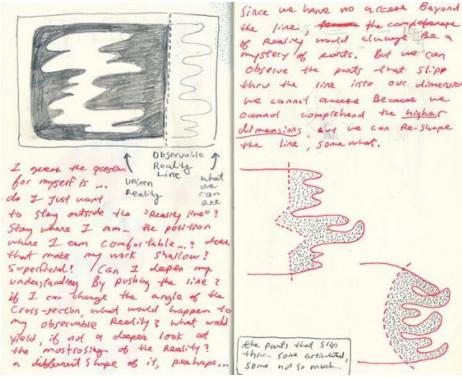

# Copyright 2005-2018

Built with Indexhibit

Double Dream Hotel is an ongoing project that includes photographs, collages, sketches, and paintings during Owner's Cabin residency in the month of July. For the duration of the residency the artist resided on an oil tanker traveling from Italy to the Netherlands. The project looks at scale, dimensionality, and lucid dreaming.

"I want to articulate the process of transitioning from one place to another. More specifically, transition between scales. Living on the ship one is locked to three distinct scales: the cabin, the vessel, and the sea. I want to use the passenger as the central figure and as the metaphor...who is constantly overwhelmed by slippages between dimensions. Somehow in the end, the residue becomes a multitude of comedic moments. Questions surfaced while I started to put these images together: does the process of compression and dilation yield some sort of cartoon? And, does compounding these cartoons lead to complexity? Isn't it just a strange and roundabout way back to...reality?"