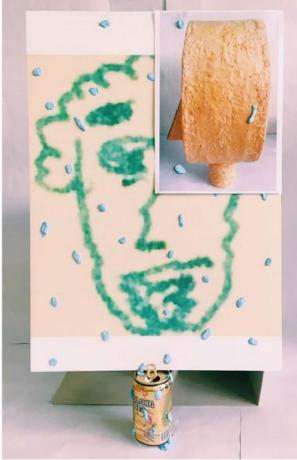

# Copyright 2005-2018

Built with Indexhibit

Double Dream Hotel is an ongoing project that includes photographs, collages, sketches, and paintings during Owner's Cabin residency in the month of July. For the duration of the residency the artist resided on an oil tanker traveling from Italy to the Netherlands. The project looks at scale, dimensionality, and lucid dreaming.

"I want to articulate the process of transitioning from one place to another. More specifically, transition between scales. Living on the ship one is locked to three distinct scales: the cabin, the vessel, and the sea. I want to use the passenger as the central figure and as the metaphor...who is constantly overwhelmed by slippages between dimensions. Somehow in the end, the residue becomes a multitude of comedic moments. Questions surfaced while I started to put these images together: does the process of compression and dilation yield some sort of cartoon? And, does compounding these cartoons lead to complexity? Isn't it just a strange and roundabout way back to...reality?"