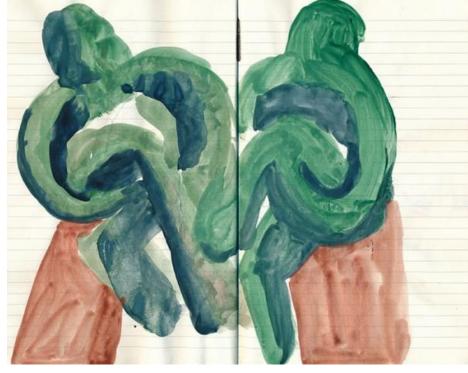

# Copyright 2005-2018

Built with Indexhibit

Double Dream Hotel is an ongoing project that includes photographs, collages, sketches, and paintings during Owner's Cabin residency in the month of July. For the duration of the residency the artist resided on an oil tanker traveling from Italy to the Netherlands. The project looks at scale, dimensionality, and lucid dreaming.

"I want to articulate the process of transitioning from one place to another. More specifically, transition between scales. Living on the ship one is locked to three distinct scales: the cabin, the vessel, and the sea. I want to use the passenger as the central figure and as the metaphor...who is constantly overwhelmed by slippages between dimensions. Somehow in the end, the residue becomes a multitude of comedic moments. Questions surfaced while I started to put these images together: does the process of compression and dilation yield some sort of cartoon? And, does compounding these cartoons lead to complexity? Isn't it just a strange and roundabout way back to...reality?"