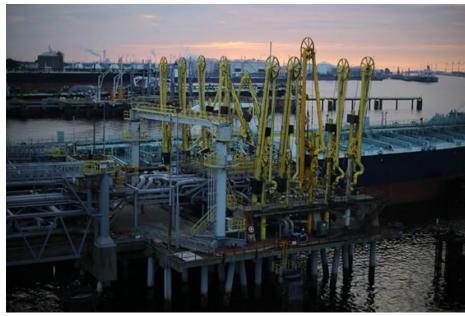

# Copyright 2005-2018

Built with Indexhibit

Double Dream Hotel is an ongoing project that includes photographs, collages, sketches, and paintings during Owner's Cabin residency in the month of July. For the duration of the residency the artist resided on an oil tanker traveling from Italy to the Netherlands. The project looks at scale, dimensionality, and lucid dreaming.

"I want to articulate the process of transitioning from one place to another. More specifically, transition between scales. Living on the ship one is locked to three distinct scales: the cabin, the vessel, and the sea. I want to use the passenger as the central figure and as the metaphor...who is constantly overwhelmed by slippages between dimensions. Somehow in the end, the residue becomes a multitude of comedic moments. Questions surfaced while I started to put these images together: does the process of compression and dilation yield some sort of cartoon? And, does compounding these cartoons lead to complexity? Isn't it just a strange and roundabout way back to...reality?"