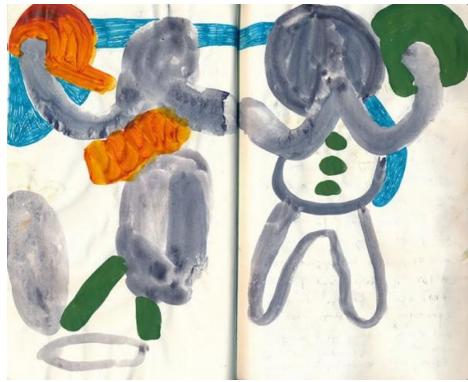

# Copyright 2005-2018

Built with Indexhibit

Double Dream Hotel is an ongoing project that includes photographs, collages, sketches, and paintings during Owner's Cabin residency in the month of July. For the duration of the residency the artist resided on an oil tanker traveling from Italy to the Netherlands. The project looks at scale, dimensionality, and lucid dreaming.

"I want to articulate the process of transitioning from one place to another. More specifically, transition between scales. Living on the ship one is locked to three distinct scales: the cabin, the vessel, and the sea. I want to use the passenger as the central figure and as the metaphor...who is constantly overwhelmed by slippages between dimensions. Somehow in the end, the residue becomes a multitude of comedic moments. Questions surfaced while I started to put these images together: does the process of compression and dilation yield some sort of cartoon? And, does compounding these cartoons lead to complexity? Isn't it just a strange and roundabout way back to...reality?"