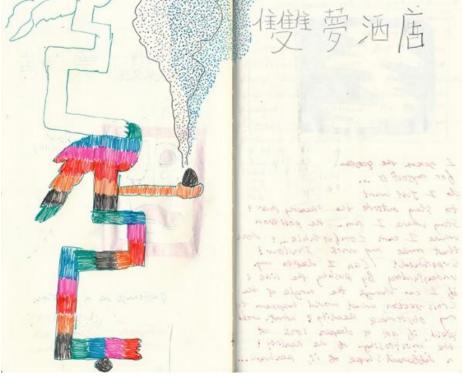

# Copyright 2005-2018

Built with Indexhibit

Double Dream Hotel is an ongoing project that includes photographs, collages, sketches, and paintings during Owner's Cabin residency in the month of July. For the duration of the residency the artist resided on an oil tanker traveling from Italy to the Netherlands. The project looks at scale, dimensionality, and lucid dreaming.

"I want to articulate the process of transitioning from one place to another. More specifically, transition between scales. Living on the ship one is locked to three distinct scales: the cabin, the vessel, and the sea. I want to use the passenger as the central figure and as the metaphor...who is constantly overwhelmed by slippages between dimensions. Somehow in the end, the residue becomes a multitude of comedic moments. Questions surfaced while I started to put these images together: does the process of compression and dilation yield some sort of cartoon? And, does compounding these cartoons lead to complexity? Isn't it just a strange and roundabout way back to...reality?"