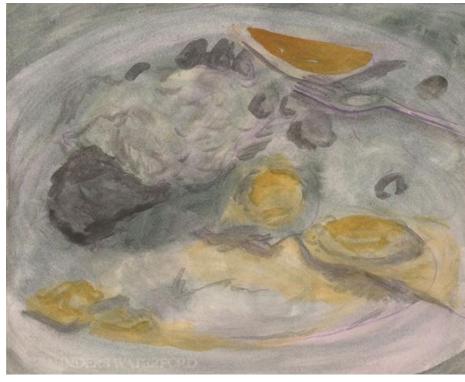

# Copyright 2005-2018

Built with Indexhibit

Double Dream Hotel is an ongoing project that includes photographs, collages, sketches, and paintings during Owner's Cabin residency in the month of July. For the duration of the residency the artist resided on an oil tanker traveling from Italy to the Netherlands. The project looks at scale, dimensionality, and lucid dreaming.

"I want to articulate the process of transitioning from one place to another. More specifically, transition between scales. Living on the ship one is locked to three distinct scales: the cabin, the vessel, and the sea. I want to use the passenger as the central figure and as the metaphor...who is constantly overwhelmed by slippages between dimensions. Somehow in the end, the residue becomes a multitude of comedic moments. Questions surfaced while I started to put these images together: does the process of compression and dilation yield some sort of cartoon? And, does compounding these cartoons lead to complexity? Isn't it just a strange and roundabout way back to...reality?"