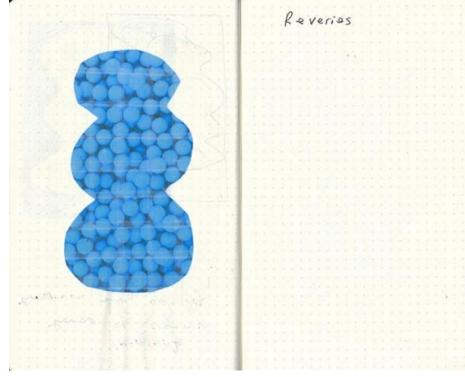

# Copyright 2005-2018

Built with Indexhibit

Double Dream Hotel is an ongoing project that includes photographs, collages, sketches, and paintings during Owner's Cabin residency in the month of July. For the duration of the residency the artist resided on an oil tanker traveling from Italy to the Netherlands. The project looks at scale, dimensionality, and lucid dreaming.

"I want to articulate the process of transitioning from one place to another. More specifically, transition between scales. Living on the ship one is locked to three distinct scales: the cabin, the vessel, and the sea. I want to use the passenger as the central figure and as the metaphor...who is constantly overwhelmed by slippages between dimensions. Somehow in the end, the residue becomes a multitude of comedic moments. Questions surfaced while I started to put these images together: does the process of compression and dilation yield some sort of cartoon? And, does compounding these cartoons lead to complexity? Isn't it just a strange and roundabout way back to...reality?"