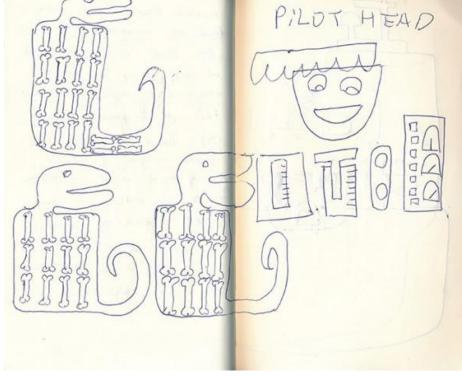

# Copyright 2005-2018

Built with Indexhibit

Double Dream Hotel is an ongoing project that includes photographs, collages, sketches, and paintings during Owner's Cabin residency in the month of July. For the duration of the residency the artist resided on an oil tanker traveling from Italy to the Netherlands. The project looks at scale, dimensionality, and lucid dreaming.

"I want to articulate the process of transitioning from one place to another. More specifically, transition between scales. Living on the ship one is locked to three distinct scales: the cabin, the vessel, and the sea. I want to use the passenger as the central figure and as the metaphor...who is constantly overwhelmed by slippages between dimensions. Somehow in the end, the residue becomes a multitude of comedic moments. Questions surfaced while I started to put these images together: does the process of compression and dilation yield some sort of cartoon? And, does compounding these cartoons lead to complexity? Isn't it just a strange and roundabout way back to...reality?"