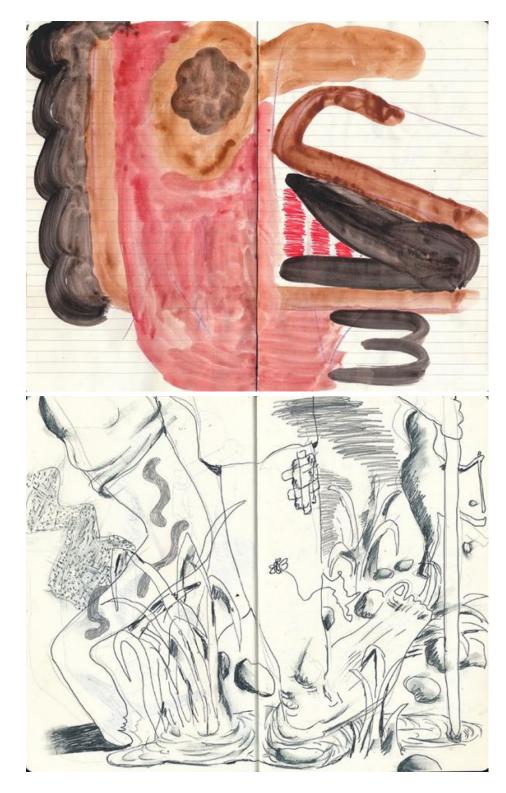

# Copyright 2005-2018

Built with Indexhibit

Double Dream Hotel is an ongoing project that includes photographs, collages, sketches, and paintings during Owner's Cabin residency in the month of July. For the duration of the residency the artist resided on an oil tanker traveling from Italy to the Netherlands. The project looks at scale, dimensionality, and lucid dreaming.

"I want to articulate the process of transitioning from one place to another. More specifically, transition between scales. Living on the ship one is locked to three distinct scales: the cabin, the vessel, and the sea. I want to use the passenger as the central figure and as the metaphor...who is constantly overwhelmed by slippages between dimensions. Somehow in the end, the residue becomes a multitude of comedic moments. Questions surfaced while I started to put these images together: does the process of compression and dilation yield some sort of cartoon? And, does compounding these cartoons lead to complexity? Isn't it just a strange and roundabout way back to...reality?"